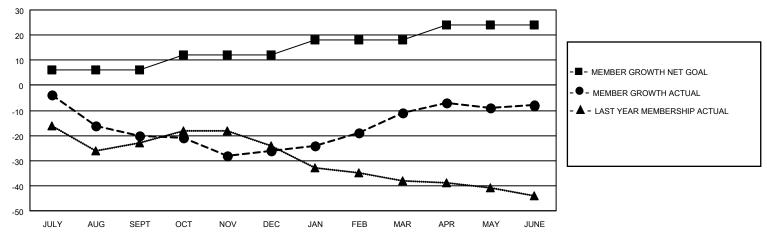

## GOALS AND ACTUAL MEMBERS CUMULATIVE

| DROPPED CLUBS: 0 |    | 19 CLUBS OF 32 ADDED 1 OR | GENDER DISTRIBUTION                |                           |  |
|------------------|----|---------------------------|------------------------------------|---------------------------|--|
|                  |    | MORE NEW MEMBERS          | MALE 612 (60.47%)                  |                           |  |
| DROPPED MEMBERS  |    |                           | FEMALE<br>NON BINARY               | 400 (39.53%)<br>0 (0.00%) |  |
| DECEASED         | 17 |                           | PREFER NOT TO ANSWER               | 0 (0.00%)                 |  |
| CLUB CANCELLED   | 0  | CLICK HERE FOR CUMULATIVE | TOTAL FAMILY UNIT MEMBERS          | 191                       |  |
| OTHER            | 79 | MEMBERSHIP DATA           |                                    |                           |  |
| TOTAL            | 96 |                           | FAMILY MEMBERS PAYING HALF DUES 97 |                           |  |
|                  |    |                           |                                    |                           |  |